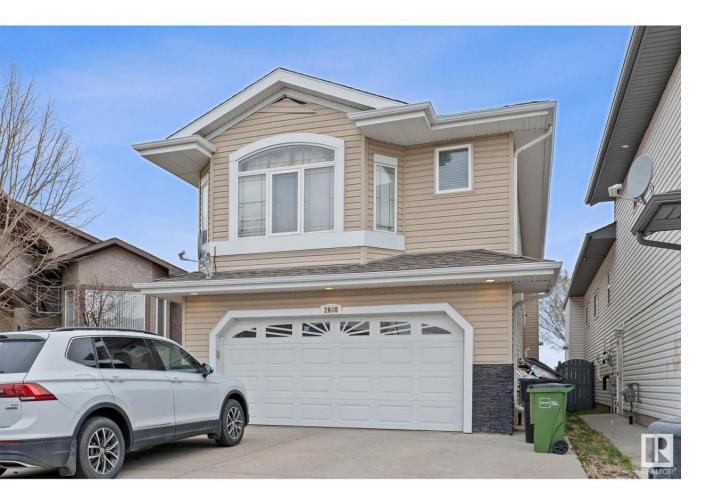

## Edmonton Alberta \$670,000

Welcome to this stunning walkout bi-level home featuring 2 walkout basements includes(6 spacious bedrooms and 4 full bathrooms), perfect for large families or investment potential. The main living area boasts 14 ft high ceiling and a modern kitchen includes quartz counter top with stainless steel appliances. The primary bedroom is privately located on the upper level and includes a walk-in closet. This house has two basements , both with separate entrances--one side with 2 bedrooms and a full bath, kitchen, and the other with 1 bedroom and a full bath, and kitchen(only needs to add hood fan and Stove to make it fully functional) This home is ideally situated close to Silverberry Ground, public transit, schools, shopping, and all essential amenities. With its flexible layout and excellent location, this property is a must-see! (id:6769)