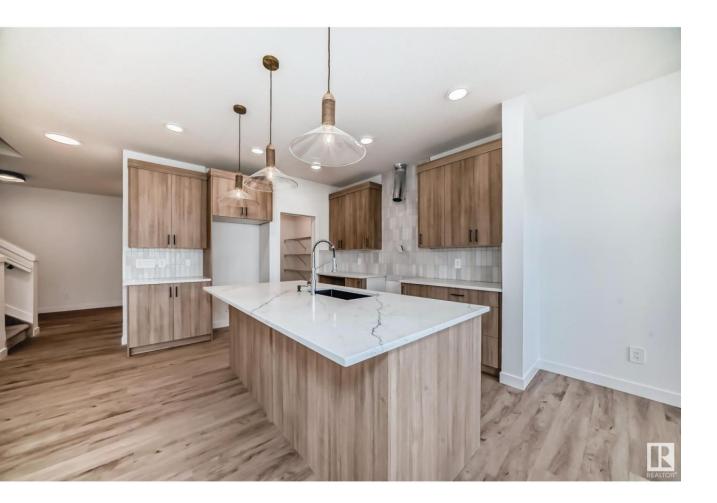

## Edmonton Alberta

Experience luxury and tranquility in this stunning home featuring a double attached garage and side entrance in the up and coming community of Mattson. Step into a welcoming foyer leading to a mudroom, 2pc bath, and connects to mudroom. The open-concept main floor is designed for effortless living, with a serene kitchen showcasing 3M quartz countertops, full tiled backsplash, gas line to stove, water line to fridge and a walkthrough pantry for ultimate convenience. Upstairs, unwind in the spacious central bonus room, perfect to connect as a family. The owner's suite is complete with a walk-in closet and a 5pc ensuite with double sinks. Two additional bedrooms, a 4pc bath, dedicated office and a laundry room made with the whole family in mind. Basement rough-ins ready for future development, this home is built for growth. \$3,000 appliance allowance and rough grading included. Don't miss this incredible opportunity. Under construction, tentative completion June. Photos of previous build. (id:6769)