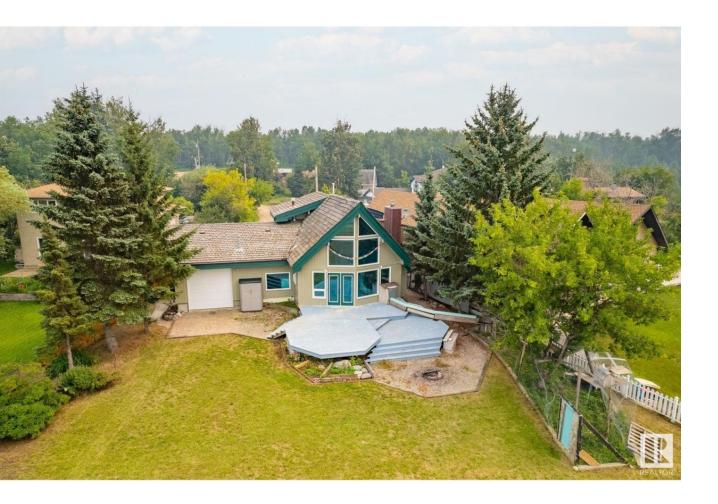

## Rural Strathcona County Alberta

One look, and you'll be hooked! Nestled on the WATERFRONT w/pie lot and only 25 mins from Sherwood Park, this UNIQUE A frame house has it all. Step inside to updated kitchen w/LOADS of cabinetry and natural light + overlooks the front property. Second bedroom and 4 pc main bath grace the main level before opening into the BREATHTAKING living/dining spaces. Warm wood walls throughout and soaring vaulted ceilings are SURE to keep you captivated as you gaze onto the scenic landscape. Gas fireplace, newer furnace & in-floor heating will keep you nice and cozy on cool nights. Upper level loft/primary bedroom offers newer carpet, 2 pc ensuite bath and walk in closet + stunning views of both front/back of the property. Double attached/oversized garage has what you need w/drive through rear access, heated, floor drain, hot/cold water taps + 220wiring! Two tiered deck and magnificent lake front views are meant to leave you with YOUR cup full. Ideal for summer getaway's or all year use. See it today and don't delay (id:6769)