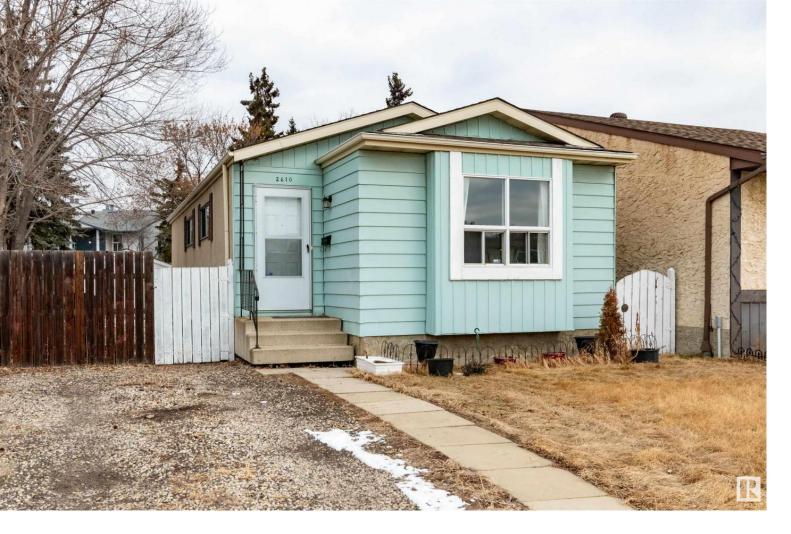

## 2610 145A Avenue Edmonton AB \$274,900

SUPER AFFORDABLE!! GREAT FIRST HOME OR INVESTMENT PROPERTY!! This lovely and well maintained bungalow is located in the quiet community of Fraser. Conveniently located by the Fraser Park, transit and close to many great amenities. Featuring a spacious living room with vaulted ceilings. Cozy eat-in kitchen with all appliances plus eating nook. There are 3 bedrooms on the main and a 4 piece bathroom. NEWER SHINGLES AND NEWER FURNACE! The basement is partially finished with a den/flex room and awaits your creativity. Lovely backyard that is fully fenced for your private enjoyment. Gravel parking pad and on street parking. NO CONDO FEES!! See this lovely home today! Visit REALTOR(R) website for more information.