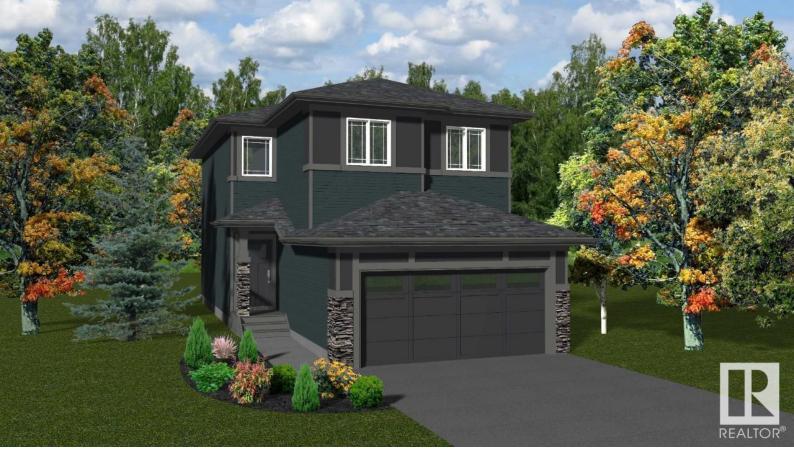

## Edmonton Alberta

\$539.900

Welcome to the Ripley, a stunning pre-construction two-story home by Park Royal Homes boasting 3 bedrooms, 2.5 baths, and a convenient double attached garage. As you step through the front door, you're greeted by an impressive open-to-above foyer, setting the tone for the spaciousness that lies ahead. The main floor features an inviting open concept living area, seamlessly connecting the living room, kitchen, and dining space. The kitchen is highlighted by a stylish island, perfect for meal prep and casual dining. Ascend the open-to-above staircase to discover a bonus room on the upper floor, ideal for relaxation or entertainment. The upper level also hosts three bedrooms, including a luxurious primary bedroom complete with a walk-in closet and ensuite featuring dual sinks, offering comfort and convenience at every turn. Welcome home to the Ripley, where modern design meets practical elegance. \*Photos are representative\* (id:6769)