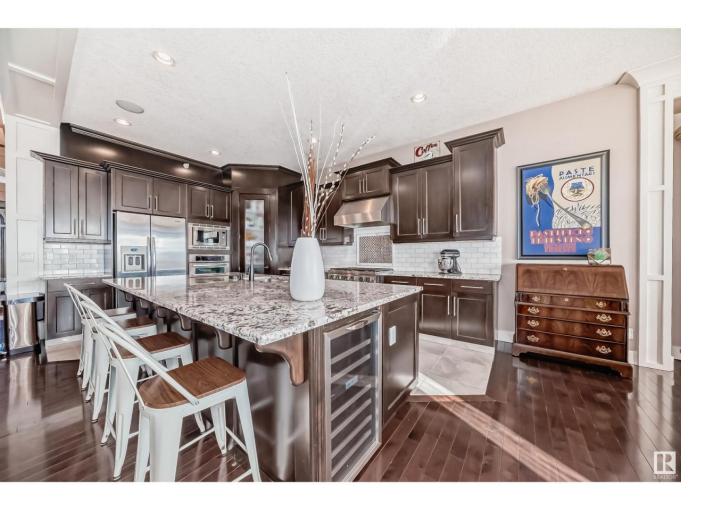

## Rural Parkland County Alberta

\$999.900

This hillside walkout bungalow in Country Estates offers the perfect blend of city and country living - on city services! With its modern amenities and upgraded finishes, including vaulted ceilings, crown molding, and hardwood floors - it exudes elegance and timeless design. The fully finished walkout basement, complete with a theatre, wet bar with keg taps, soda machine, ice maker, dishwasher and coolers, and games area, provides ample entertainment space, while the landscaped backyard with gas tiki torches offers a serene retreat. The triple car garage, commercial-grade kitchen, and smart home features add to the convenience and luxury of this home. With stunning views of parkland, this property truly offers a slice of paradise. (id:6769)

Dining room Measurements not available
Kitchen Measurements not available
Primary Bedroom Measurements not available
Bedroom 2 Measurements not available
Bedroom 3 Measurements not available
Laundry room Measurements not available