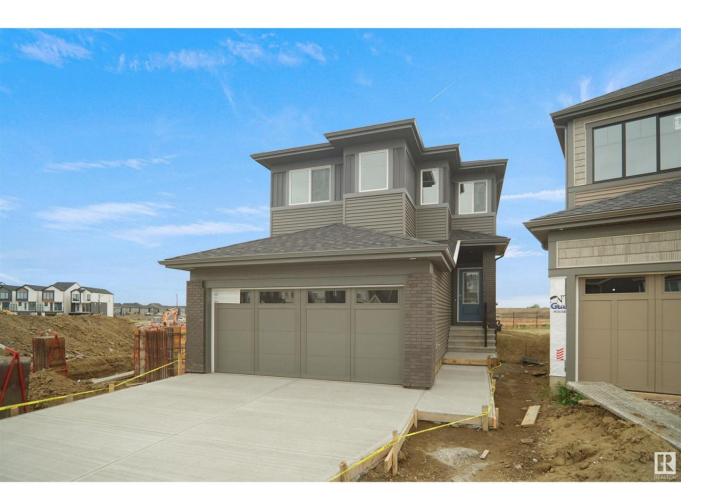

## Edmonton Alberta

\$718,616

Welcome to the Columbia built by the award winning Pacesetter homes and is located on a quiet street in the heart The Uplands at Riverview. This unique property in the Uplands offers nearly 2155 sq ft of living space. The main floor features a large front entrance which has a large flex room next to it which can be used a bedroom/ office if needed, as well as an open kitchen with quartz counters, and a large walkthrough pantry that is leads through to the mudroom and garage. Large windows allow natural light to pour in throughout the house. Upstairs youll find 3 large bedrooms and a good sized bonus room. This is the perfect place to call home and the best part is this home is close to all amenities. This home has a side separate entrance perfect for a future legal suite or nanny suite. The best part is this home backs onto the pond! \*\*\* Home is under construction and almost complete the photos being used are from the exact home recently built colors may vary, To be complete by April 2025 \*\*\* (id:6769)