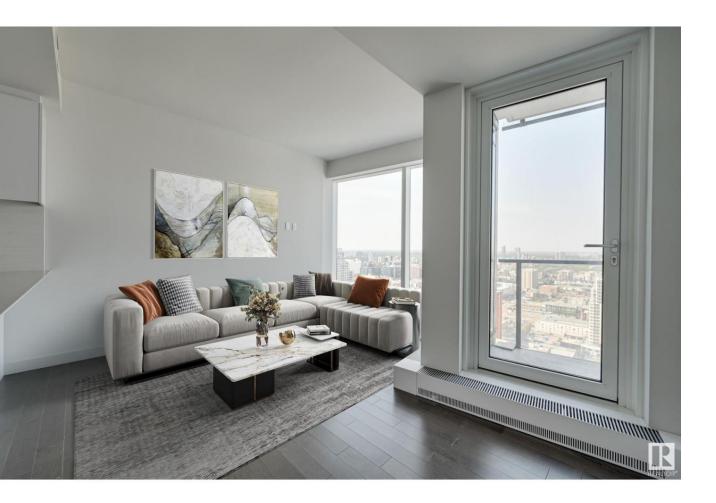

## Edmonton Alberta

Opportunity at a move-in ready (BRAND-NEW) 1 Bedroom suite at the Legends Private Residences. This best selling floor plan features choice WEST exposure with unobstructed views overlooking the lively ICE District Plaza and Rogers Place! Enjoy a clean linear design @ 555 sqft + sunset balcony. Favorite features include a U-shape kitchen that offers an extra span of upper cabinets, fully integrated BOSCH appliances and an uninterrupted caeserstone eating bar with seating for 4. Modern luxuries include floor-to-ceiling windows, natural hardwood floors, tile surfaces in bathrooms, fan coil heat + ac system and convenient in-suite laundry. ICE District's central location encourages a true walk-indoors experience with pedway access to Rogers Place, the financial core, groceries, public transit + so much more. World-class JW Marriott shared facilities include spa with indoor pool + steam areas, ARCHETYPE fitness facility, 24/7 concierge/security presences, valet and numerous dining choices at your doorstep! (id:6769)