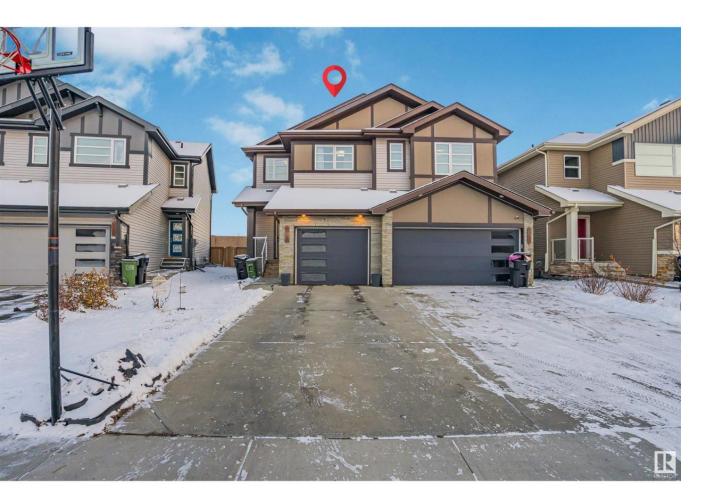

## Edmonton Alberta \$425,000

Let's welcome you to a beautifully upgraded half-duplex built by Sterling Homes with an attached single garage. The front elevation features stone accents, while the upgraded garage door adds a touch of modern charm. The open main floor plan boasts nine-foot ceilings throughout, creating a spacious and airy atmosphere. The kitchen is equipped with ample cabinets, granite countertops, a walk-in pantry, and an island with an eating ledge. The living room features a built-in entertainment area , complete with patio doors that lead to a cozy nook. The master bedroom is a haven with a four-piece ensuite and a walk-in closet. Conveniently, there's an upstairs laundry room for added convenience. (id:6769)