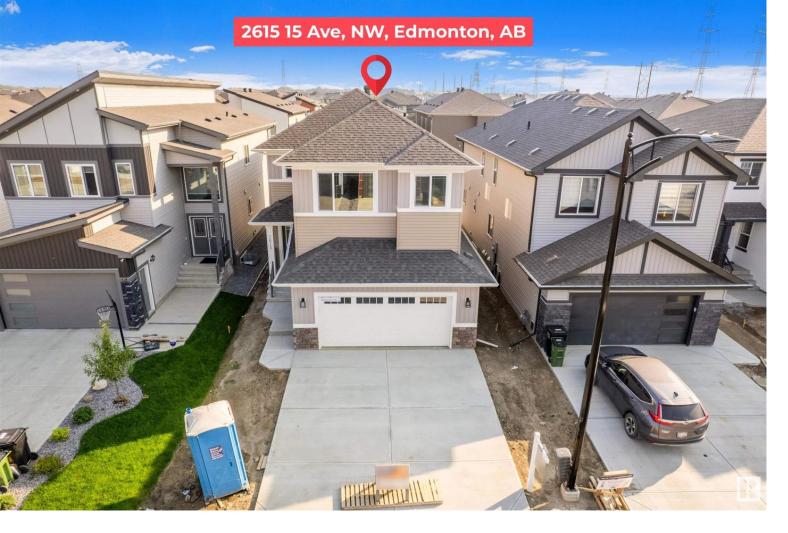

## 2615 15 Avenue Edmonton AB \$649,500

Welcome to this beautiful home located in the community of Laurel with 9 ft ceiling on the main floor and the basement. Step into the Bright Entrance you will find a MAIN FLOOR BED & BATH, specious living area with open to above with tons of windows and kitchen with spacious pantry. Upstairs you will find owner's suite with 5 pc ensuite and two good size secondary bedrooms, laundry room and a 4-pc bathroom. Unfinished basement with separate entrance is ready for your personal finishings. Don't miss the opportunity to own this house. Close to major amenities like K-9 School, high school, Save-On Foods, Shoppers, Chalo-Freshco, Ganesh Sweets, Rec Center, Highway access, Tim Hortons, Gas Station, Convenience store etc. MUST SEE !!