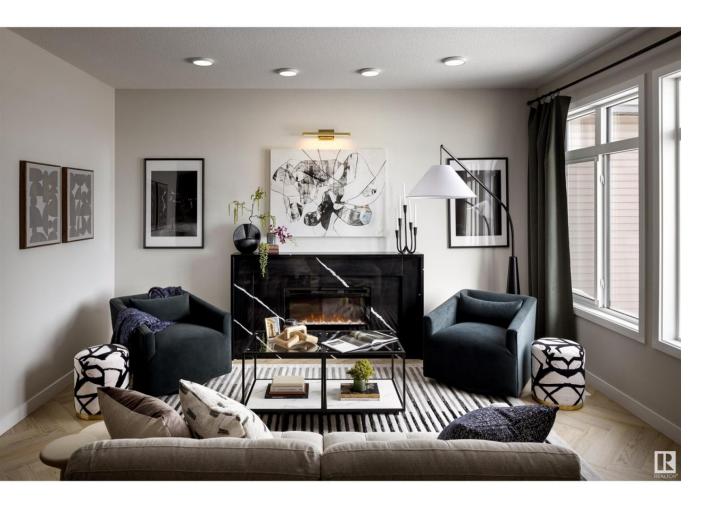

## Edmonton Alberta \$559,900

Welcome home to the 'Willow' in Mattson by multi-award-winning builder, Rohit! This stunning 2-storey home features the elegant Neoclassical Revival interior design with soaring ceilings and modern, natural finishes. The chef-inspired kitchen boasts a massive quartz island, ample cabinetry, and a pantry, while the open dining area is perfect for hosting guests. Upstairs, the primary suite offers a 4-piece ensuite and walk-in closet. Two additional bedrooms, a 4-piece main bath, an office, and a bonus room complete the level. Enjoy the convenience of a front-attached garage, a side entry for future basement suite development, this home offers incredible flexibility. Located in Mattson, this home offers easy access to amenities, schools, and recreation. Property under construction - Photos/renderings are of a different home with the same layout and interior colours. (id:6769)