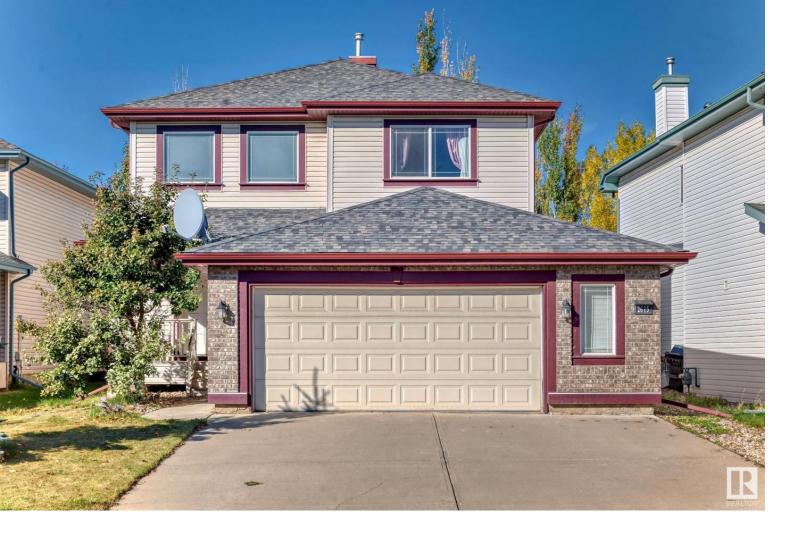

## 2615 HANNA Crescent Edmonton AB \$649,900

Beautiful family home on a quiet street in Haddow, just off Terwillegar Dr. This fantastic 2 storey home boasts 2229 SqFt of open concept living space with 4 bedrooms, 3.5 bathrooms, this home is sure to impress. Grand entryway with 17 ft ceiling height invites you past a formal dining room or den, into a massive living room. The kitchen comes complete with all black appliances, granite countertops, corner pantry, tile backsplash, and a massive island. Upstairs you'll find a good sized bonus room, perfect for an entertainment room or kids play area. Large Master bedroom & 4 piece ensuite includes a soaker tub & separate stand up shower, 2 more bedrooms with plenty of closet space and a 4 piece bath. Fully finished basement is complete with spacious rec room, 4th bedroom, 4 piece bathroom & optional 2nd laundy for extended guest stays. Impressive fully fenced, west facing backyard with a large maintenance free deck and storage shed. Extras include A/C, gas fireplace, huge mud room, and hardwood floors.