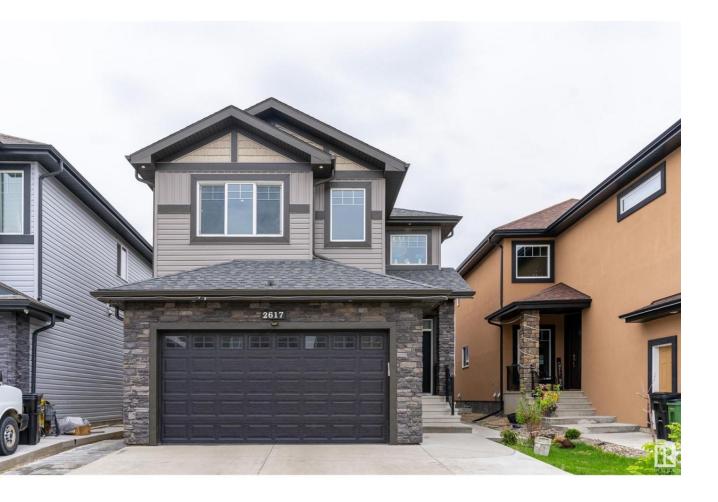

## Edmonton Alberta

\$719,000

Welcome to this custom built 2 storey home nestled in the desirable neighbourhood LAUREL. This home is loaded with every possible upgrades with total of 6 bedrooms and 4 full washrooms, two open to below livings (at main), bed/den & full bath at main floor added for convenience, spindle railing, lots of windows allowing natural light into the house and more... The main floor opens with a grand entrance with open to below first living area, a bedroom/den and full washroom. The kitchen has ample cabinetry, pantry, granite counter tops, a large island, stainless steel appliances and spacious dining area overlooking the backyard. The open to below second living area with a gas fire place completes this floor. The upper floor has a master bedroom with full ensuites with an additional 2 bedrooms and common full washroom. The basement is fully finished with two bedrooms, kitchen, family room, full bath and SIDE ENTRANCE. The House is close to schools, parks, bus stops and shopping areas. MUST SEE this house!! (id:6769)