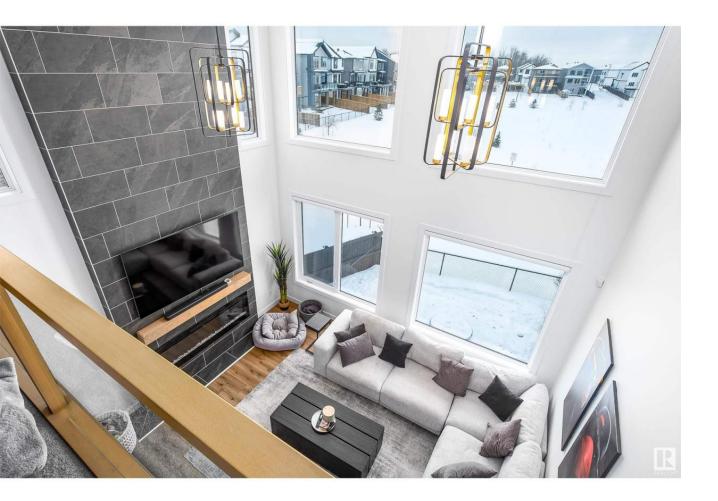

## Edmonton Alberta \$770,000

Nestled in the vibrant community of the Uplands, backing and siding greenspace and a stormwater pond sits a 2500+ sq.ft two-storey walkout home loaded with thoughtful detail and high end finishing! Before stepping through the front door take note of the professional landscaping surrounding the entire home complete with artificial turf, stone and concrete work. Curb appeal is top of mind w/ in ground lighting designed to keep this home looking stunning even at night! Inside welcomes you with an open concept kitchen and dining room with a twist. The living room is elevated by a single step and illuminated with built in lighting making an impactful design feature that is complimented by the open to below ceilings and stylish fireplace! Tucked away is the mudroom, walk thru pantry + main floor den. Upstairs continues the thoughtful design with a bonus room in addition to a seating nook that extends to an upper level patio. Two beds, laundry room and a primary suite w/ WIC and ensuite complete the upper level. (id:6769)