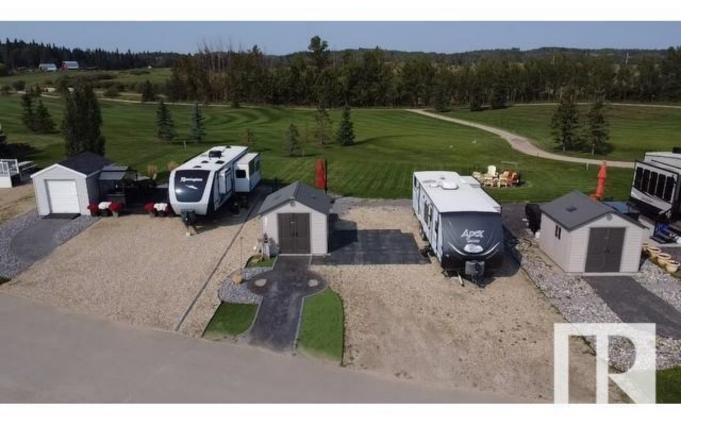

## Rural Parkland County Alberta

\$218,384

Trestle Creek Golf & RV Resort - Your Perfect Getaway! This is your chance to own a piece of paradise in a one-of-a-kind resort! Located just 45 minutes west of Edmonton, this pie-shaped lot is close to endless outdoor activities, ideal for family time, friends, or a golf weekend. Enjoy walking distance to washrooms, showers, and laundry facilities. Just a short golf cart ride away, you'll find thrilling waterslides, ziplining, water skiing, a sandy beach, playgrounds, tennis courts, basketball nets, and a baseball field. Winter fun is just as abundant, with outdoor activities for every season. (id:6769)