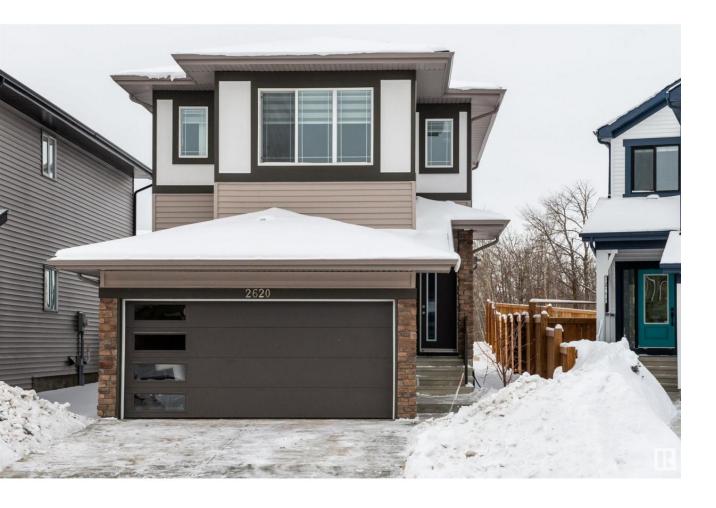

## Edmonton Alberta

Stunning custom-built masterpiece in The Uplands at Riverview, offering over 2,500 sq. ft. of luxury, functionality & elegance--with fully finished in-law suite! This 4 bed, 4 full bath + den home is designed for modern living, featuring a spice kitchen, main floor full bath & den--ideal for guests, a home office, or multi-generational living. Elegant crown molding, wide double patio doors & full blinds create a bright, inviting space. Upstairs, enjoy a bonus room, laundry & spacious bedrooms. Primary bedroom with huge WIC & luxurious ensuite w/ double vanity & tiled standup shower. The separate entrance in-law suite includes 4th bedroom, 3rd kitchen & full laundry hookup, adding incredible value! Energy-efficient with HRV, tankless water heater, high-efficiency furnace & radon mitigation system. Fully landscaped & move-in ready, backing onto Wedgewood Ravine, with trails, pond & park nearby. Central A/C completes this rare gem! Don't miss out on this unbeatable opportunity! (id:6769)