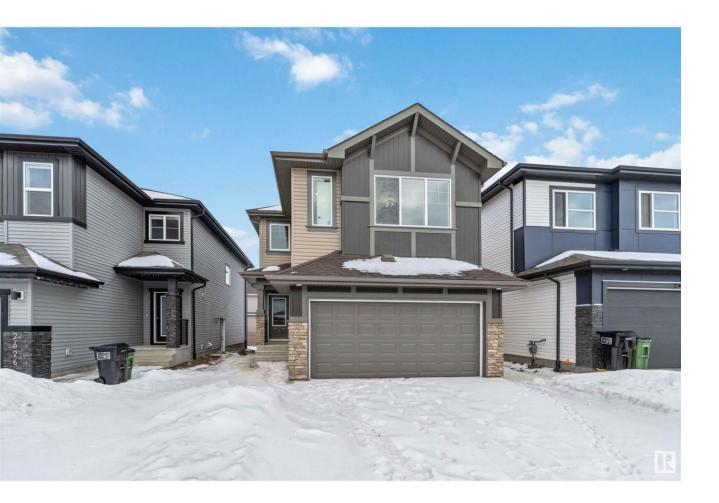

## Edmonton Alberta

The Accolade is a 2486sqft Evolve model designed for comfort & efficiency. It features a dbl attached garage, separate side entrance, 9' ceilings on both main & lower levels & Luxury Vinyl Plank throughout the main. The inviting foyer includes a large coat closet, another walk-in closet & 3pc bath accessible from the garage. A main-floor bedroom w/ a walk-in closet leads to the open-concept nook, great room with fireplace, & a bright kitchen. The kitchen boasts quartz counters, an island w/ flush eating ledge, Silgranit sink, chimney-style hood fan, tiled backsplash, ceiling-height cabinets, soft-close doors, corner pantry and full spice kitchen. Large windows & a garden door bring natural light and backyard access. Upstairs, the primary suite features a walk-in closet & 5pc ensuite w/ double sinks, tub, & glass-door shower. The upper floor also includes a bonus room, 3pc bath, laundry area & 3 additional bedrooms. Extras include an appl. package, upgraded railings, basement R/I plumbing & extra windows. (id:6769)