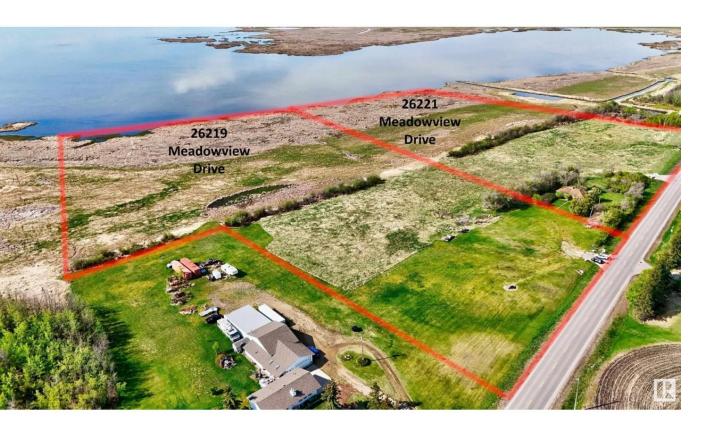

## Rural Sturgeon County Alberta

\$699,000

12.28 Acres on Big Lake just 4 kms west of St. Albert city limits. Build your dream home with a walk out basement backing on to Lois Hole Provincial Park and no worries about future development behind you. Sandpiper Golf Course to the east and Meadowview Golf Course to the west. Driveway access in place on paved road. Ideal lot for a large home and a secondary residence is permitted. Lots or room for oversized garage and shop. There is an adjacent parcel for sale on the east side containing 10.8 acres with an old home still on the property but it is uninhabitable. Real Property Report available. (id:6769)