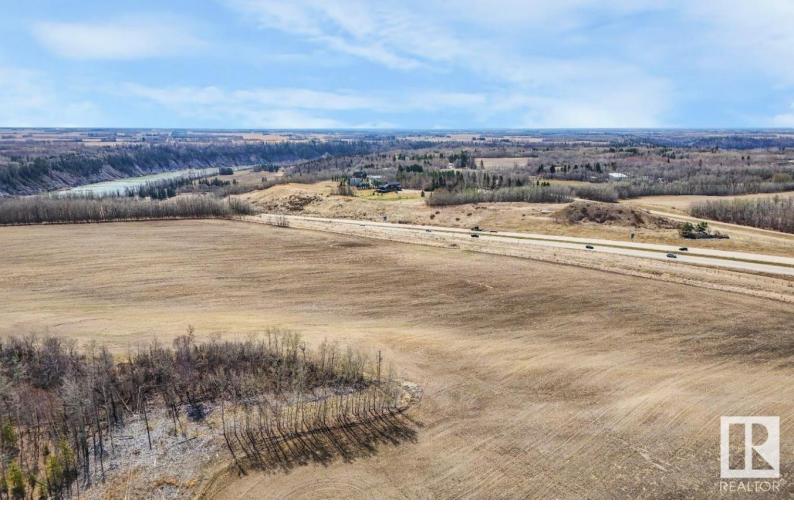

## Rural Parkland County Alberta \$649,000

AMAZING 17.8 ACRES! GREAT LOCATION & with a RIVER VIEW. It is located just north of the river with a 5 minute drive from the town of Devon. SUBDIVISION POTENTIAL too as it is re-zoned Country Residential! Build your Dream Home, have a business or sub-divide or do all three. This Property has so much potential - New electrical on the property, easy access to Hwy 60. Very close to the U of A Botanical Gardens & PRICED TO SELL!! (id:6769)