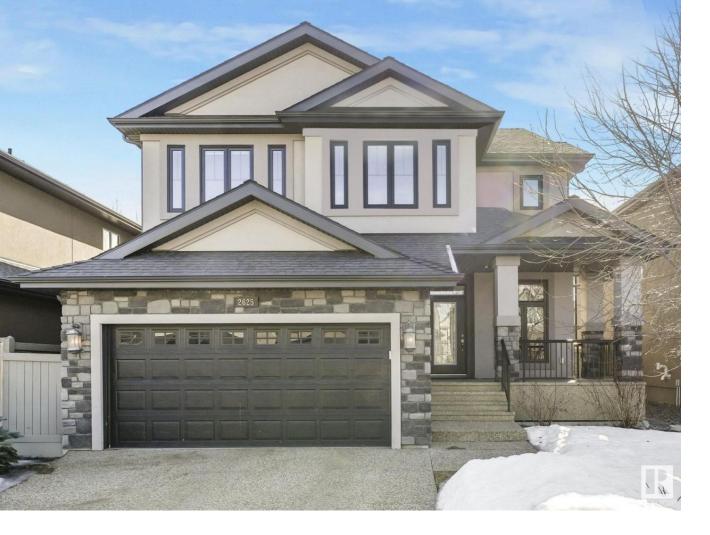

## Edmonton Alberta

\$885,000

Welcome to 2625 Watcher Way SW, a beautifully designed home in Edmonton's prestigious Windermere community. This elegant residence offers a spacious open-concept layout, perfect for both family living and entertaining. The gourmet kitchen features high-end appliances, sleek countertops, a new fridge, a hood fan, and a beverage cooler. The luxurious master suite includes a spa-like ensuite and a generous walk-in closet. Large windows provide abundant natural light, while the landscaped backyard and spacious deck create a private outdoor retreat. Additional features include a Kinetico water softener, RO portable water system, added attic and under-floor insulation for enhanced comfort and efficiency, and curtains and drapes that stay. Located close to top schools, shopping, parks, and major roadways, this home offers both convenience and sophistication. (id:6769)