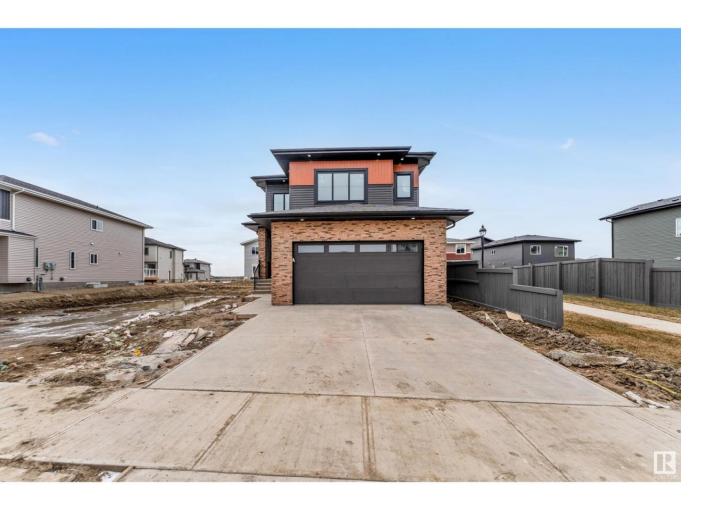

## Rural Leduc County Alberta

Welcome to this beautiful and spacious 2300sqft family home located in the heart of churchill Meadows, Leduc County.With 3 spacious bedroom plus a bonus room and an extra room on the main floor, there is room for the whole family. The house come with an open to below layout living room, a seperate family room, custom bathrooms, spice kitchen and generously sized laundry room for added convinience. Located in a quite and desirable neighbourhood- this home checks all the boxes! (id:6769)