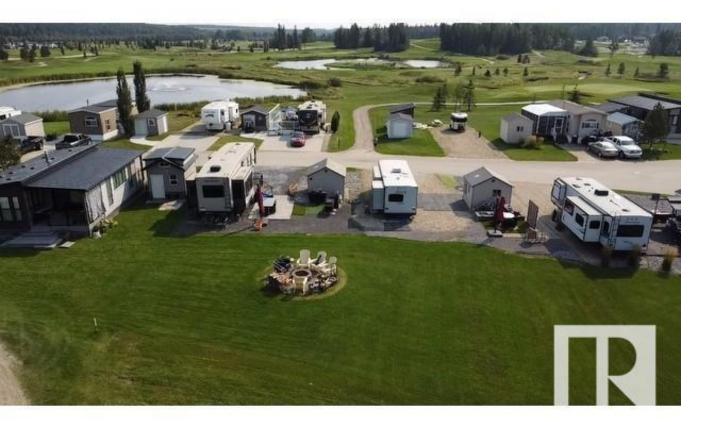

## Rural Parkland County Alberta

\$228,000

Trestle Creek Golf & RV Resort - Your Perfect Getaway! This is your chance to own a piece of paradise in a one-of-a-kind resort! Located just 45 minutes west of Edmonton, this pie-shaped lot is close to endless outdoor activities, ideal for family time, friends, or a golf weekend. Enjoy walking distance to washrooms, showers, and laundry facilities. Just a short golf cart ride away, you'll find thrilling waterslides, ziplining, water skiing, a sandy beach, playgrounds, tennis courts, basketball nets, and a baseball field. Winter fun is just as abundant, with outdoor activities for every season. Relax by cozy campfires, join events hosted by the social committee, and enjoy a summer full of golf and new friends. Plus, bonus: water, sewer, and Wi-Fi are included! Come experience Trestle Creek - the perfect mix of adventure, relaxation, and community! (id:6769)