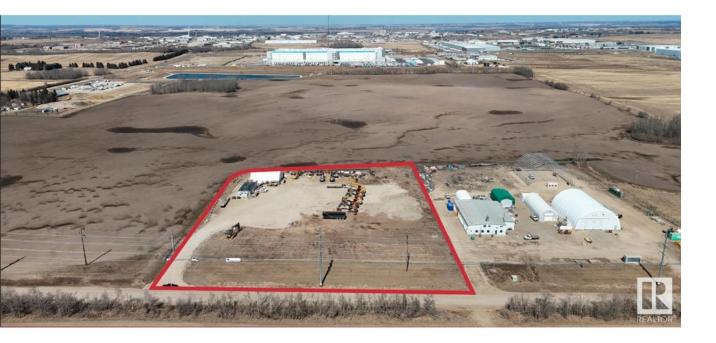

## Rural Parkland County Alberta

This Industrial Land consists of 5.09 Acres suitable for development/ storage. This property is fully fenced and secured, with approximately fifty percent of the site improved with crushed concrete and gravel. The land has 1,440 Sq.Ft. office structure and 2,688 Sq.Ft. steel frame Quonset negotiable within this deal. The property is partially serviced with power and gas onsite, and has cistern and septic available within the office structure. The site is well located on the southern border of Acheson Structure Plan Boundary and is West of HWY 60 on HWY 628 (continuation of the Whitemud Freeway). (id:6769)