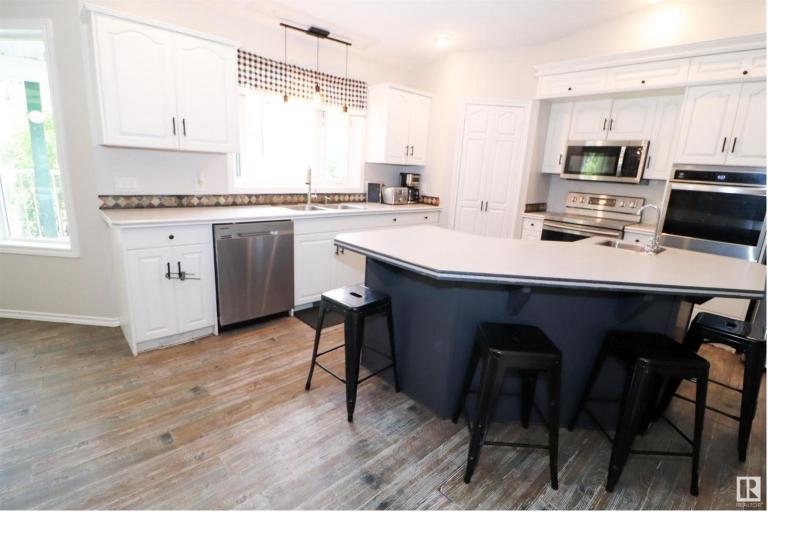

## 26325 TWP Rd 632 Rural Westlock County AB

\$524,900

17.92 acres of serenity are calling your name! This gorgeous property features an updated home, attached garage, shop, shed/workshop, a chicken/duck coop & plenty of space for YOU. The home features a gorgeous bright white kitchen with updated appliances, modern lighting & an island w/ eating bar. The dining area has room for a large 8 person table & opens onto the great room where you'll find large windows & rustic laminate floors. The primary suite has its own ensuite with a stunning tiled shower, dual sinks & a walk in closet. There are two other spacious bedrooms on the main floor & the renovated main bath. Completing this level is the laundry room & direct access to the attached garage w/ 12' OH door. The basement features 5 bedrooms (easy to remove walls to open up a large family room) & another full bath. The shop has 220 power, water & is 35'6"Dx31'W. Trails lead through the trees to a creek that runs along the rear. Less than 5min of gravel road to the home. Flexible possession