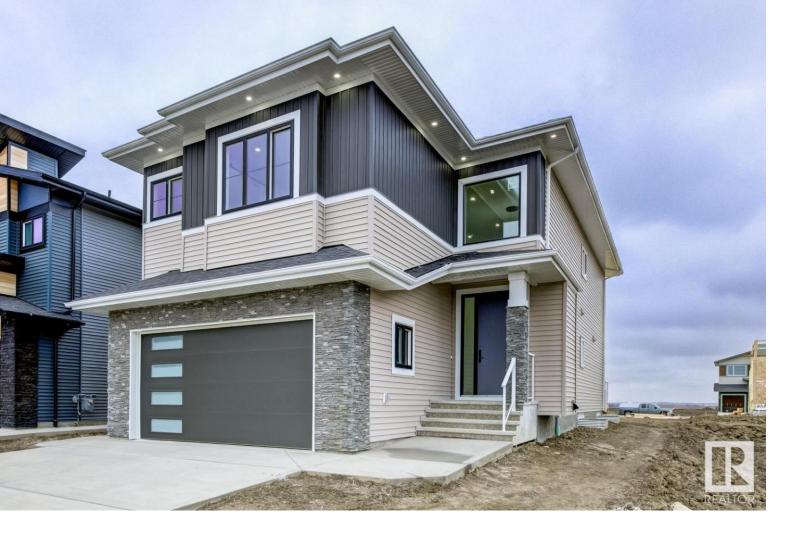

## 2641 62 Ave Rural Leduc County AB \$759,900

Welcome to this spectacular 2638 sq.ft. residence, where modern elegance meets exceptional functionality. It's a REGULAR 28 POCKET LOT. Boasting a spacious layout with 5 BEDROOMS with BONUS ROOM--including a LUXURIOUS PRIMARY SUITE, a SECOND EN-SUITE, and a MAIN FLOOR BEDROOM WITH FULL BATH - this home features an OPEN TO ABOVE DESIGN for an airy feel and 9-FOOT CEILING ON ALL FLOORS, including the basement. Enjoy a chef's SPICE KITCHEN, a DECK with GLASS RAILING, TRIPLE PANE WINDOWS and a cozy electric FIREPLACE. Thoughtful touches abound, from LED lighting and beautiful modern kitchen to a FINISHED & PAINTED GARAGE with a FLOOR DRAIN for added convenience. A SEPARATE ENTRANCE TO THE BASEMENT provides flexibility for future development or additional living space. Located in a prime neighbourhood near the airport, top-rated schools, shopping, and recreational amenities, this brand-new home presents an exceptional opportunity for luxurious living! BOOK YOUR VIEWING TODAY - THIS HOME IS A MUST-SEE!!