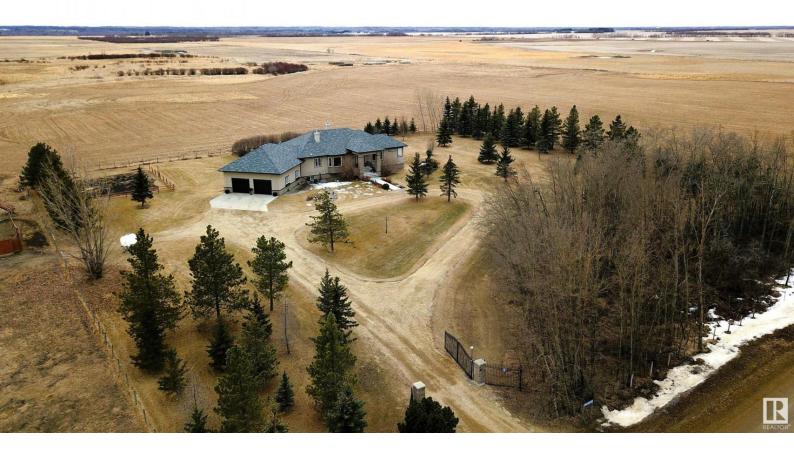

## 26411 TWP RD 540 Rural Sturgeon County AB \$989,000

DREAM ACREAGE - Ideally located at the TOP OF THE HILL just 10 min from St.Albert, Edmonton or Spruce Grove. Offered by the ORIGINAL OWNERS THAT LOVED THIS PROPERTY for the last 17 years. 2.47 acres FULLY LANDSCAPED, surrounded by trees, FENCED WITH GATE and security. CUSTOM BUNGALOW is BREATHTAKING as you enter - FILLED WITH NATURAL LIGHT the wall of windows follows the VAULTED ROOF line accented with HARDWOOD FLOORS and the STONE WALL of the fireplace. CLASSIC FARM HOUSE KITCHEN mixes beauty and function. ENDLESS STORAGE and even more counterpace plus a full pantry. Dinette with double doors to the SOUTH YARD AND DECK. Formal dining room can handle any size table. Primary bedroom WITH FULL ENSUITE AND WIC, plus PRIVATE OFFICE and a sun room. Basement has IN FLOOR HEATING and is FULLY DEVELOPED with a large rec room, 3 MORE BEDROOMS, 2 bathrooms, an office lots of storage plus a full laundry room. HEATED GARAGE is over 1100sq.ft. 5 STAR PROPERTY must be seen in person. Additional 159 acres available. Listing Presented By: