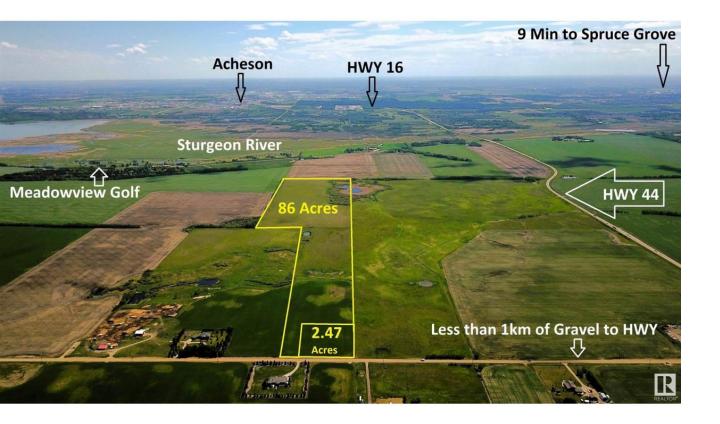

## Rural Sturgeon County Alberta

SMALL FARM OPPORTUNITY - Ideally located at the TOP OF THE HILL just 10 MIN FROM ST.ALBERT, Edmonton or Spruce Grove. BUILD YOUR DREAM HOME with views to the South, add a Barn, Shop, SECOND RESIDENCE, all are permitted under the zoning. Power and Gas at the road and LESS THAN 1KM OF GRAVEL. Great opportunity to get into the country and still be close to town. BUSSING TO SCHOOL IN ST.ALBERT K-9, 86 ACRES OF HIGH PRODUCING SOIL, seeded to pasture and hay and suitable for grains. Cross fenced and SET UP FOR HORSES with multiple ponds. (id:6769)