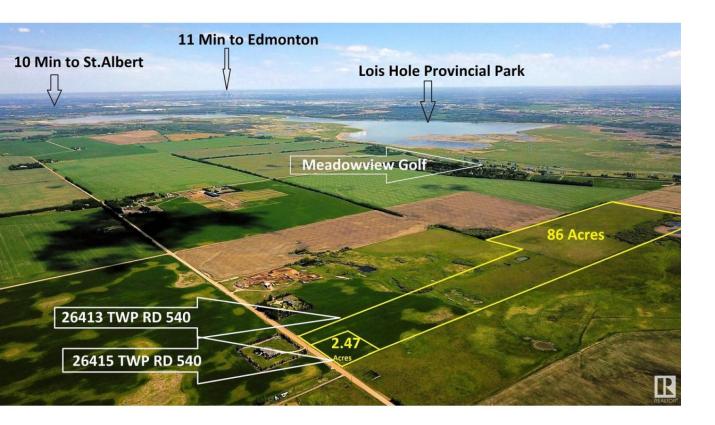

## Rural Sturgeon County Alberta

\$299 900

DREAM ACREAGE - Ideally located at the TOP OF THE HILL just 10 MIN FROM ST.ALBERT, Edmonton or Spruce Grove. BUILD YOUR DREAM HOME with views to the South, ADD A SHOP or a Second Residence, all are PERMITTED UNDER THE ZONING. Newly subdivided 2.47 acres is 100m x 100m. Power and Gas at the road and less than 1km of gravel. GREAT OPPORTUNITY to get into the country and still be close to town. Adjacent 86 Acres of FARM LAND ALSO AVAILABLE - E4411613. High producing soil, seeded to pasture and hay and suitable for grains. Cross fenced and SET UP FOR HORSES with multiple ponds. (id:6769)