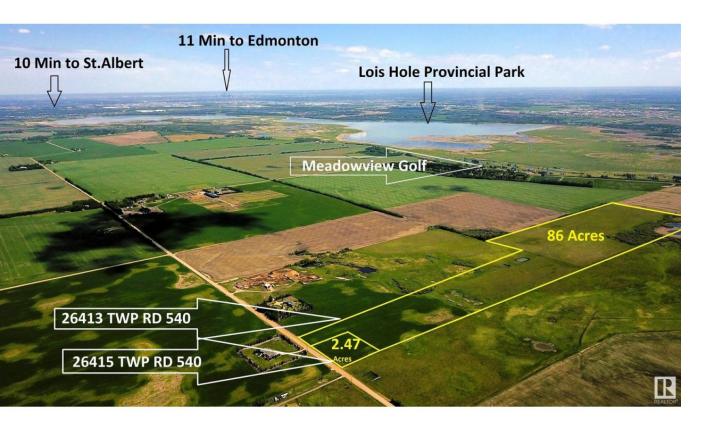

## Rural Sturgeon County Alberta

\$299,800

DREAM ACREAGE - Ideally located at the TOP OF THE HILL just 10 MIN FROM ST.ALBERT, Edmonton or Spruce Grove. BUILD YOUR DREAM HOME with views to the South, ADD A SHOP or a Second Residence, all are PERMITTED UNDER THE ZONING. Newly subdivided 2.47 acres is 100m x 100m. Power and Gas at the road and less than 1km of gravel. GREAT OPPORTUNITY to get into the country and still be close to town. Adjacent 86 Acres of FARM LAND ALSO AVAILABLE - E4428414. High producing soil, seeded to pasture and hay and suitable for grains. Cross fenced and SET UP FOR HORSES with multiple ponds. (id:6769)