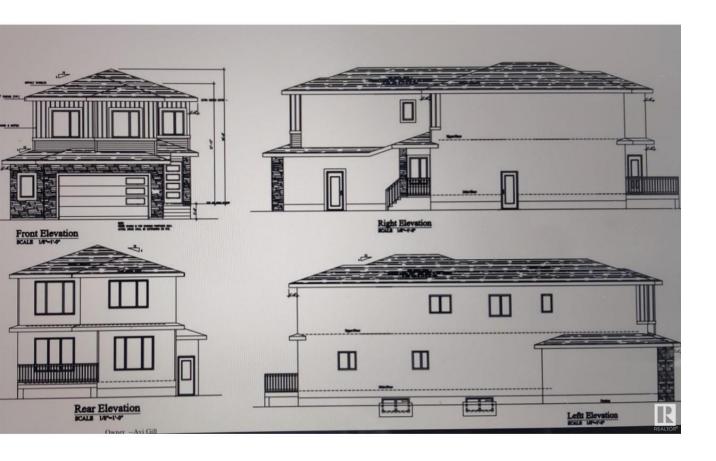

## Rural Leduc County Alberta

\$819,000

Welcome to your dream home in the heart of CHURCHILL MEADOWS, This stunning custom-built gem is packed with thoughtful upgrades and modern charm, making it the perfect space for families or anyone who loves to entertain. OFFERS ALL 9 FT CEILINGS,8 FT DOORS ###LEGAL SUITE IN THE BASEMENT ###. Main floor offers Bedroom with full bath Huge main kitchen and your dream spice kitchen. Open to above living area with electric fire place and feature wall. upstairs two master bedrooms and two other good sized bedrooms with a common bath. Good size bonus room with another fire place. Huge garage will give you space to park pickup truck. Heated garage and central ac will be installed by builder. So this 7 bed and 6 bath and three kitchens house will complete all your living needs. (id:6769)