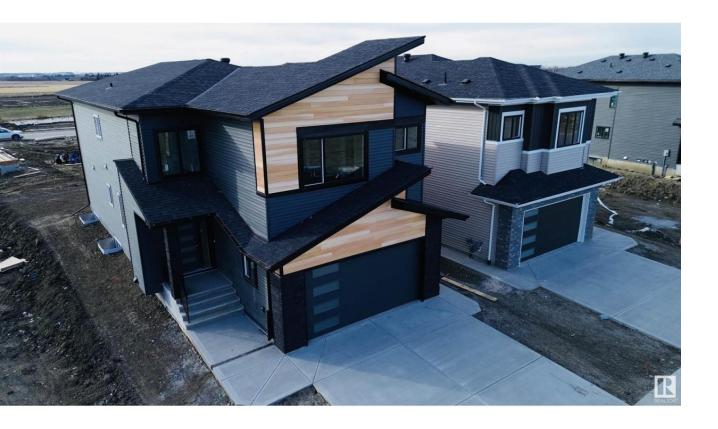

## Rural Leduc County Alberta \$739,900

Welcome to this stunning property that perfectly blends elegance, functionality & modern living!! 2600 SQ.FT, Built on a REGULAR - 28 POCKET LOT, boasting a spacious layout with 5 BEDROOMS, with TWO LIVING AREAS and a BONUS ROOM. Includes a luxurious primary en-suite, and a MAIN FLOOR FULL BATH & BEDROOM. This home features an OPEN-TO-ABOVE design, with lots of windows and good ventilation. 9 ft CEILING ON ALL FLOORS, 8 ft. ALL DOORS, Herringbone vinyl flooring, SPICE KITCHEN WITH WINDOW, CONCRETE SIDEWALK WITH SEPARATE ENTRANCE TO THE BASEMENT (id:6769)