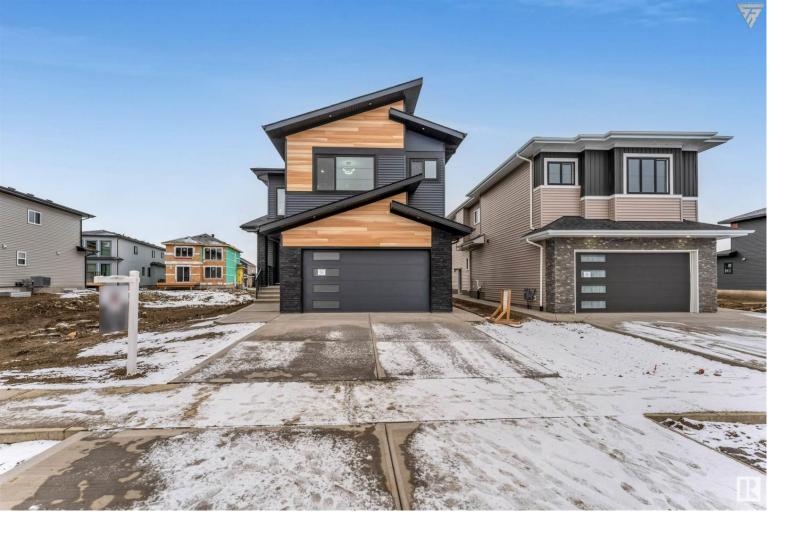

## 62 AVE 2647 Rural Leduc County AB

\$739,900

Welcome to this stunning property that perfectly blends elegance, functionality & modern living!! 2600 SQ.FT, Built on a REGULAR - 28 POCKET LOT, boasting a spacious layout with 5 BEDROOMS, with TWO LIVING AREAS and a BONUS ROOM. Includes a luxurious primary en-suite, and a MAIN FLOOR FULL BATH & BEDROOM. This home features an OPEN-TO-ABOVE design, with lots of windows and good ventilation. 9 ft CEILING ON ALL FLOORS, 8 ft. ALL DOORS, Herringbone vinyl flooring, SPICE KITCHEN WITH WINDOW, CONCRETE SIDEWALK WITH SEPARATE ENTRANCE TO THE BASEMENT