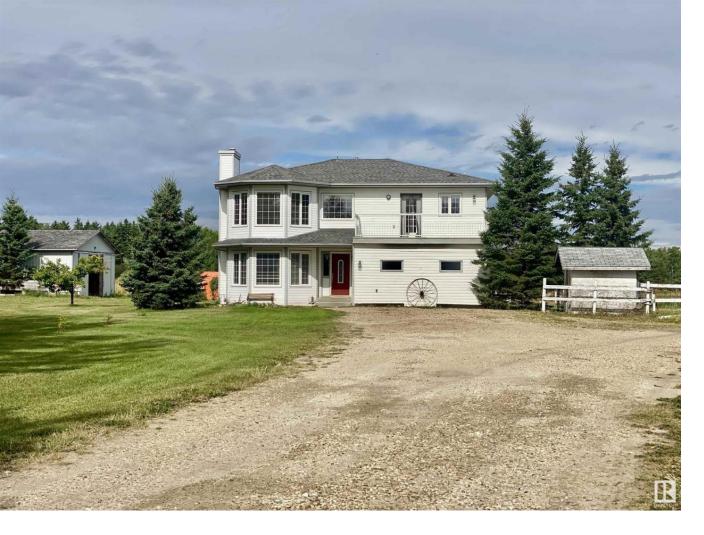

## Rural Strathcona County Alberta

\$579,900

Welcome to this 4.6 acre hobby farm! The home is over 2200 sq.ft. with an awesome layout. The main level has a large great room/games area featuring a gas fireplace with tile surround, & room for a large pool table. Also on the main level, there is a bedroom, and a 3 piece bathroom & laundry room. On the upper level you have 3 spacious bedrooms. The primary bedroom has his & hers closets and a 3 piece ensuite. The other 2 bedrooms both have there own walkin closets. The gourmet kitchen has stainless steel appliances and patio doors leading out to a great sized upper deck. The large family room is bright with lots of windows & also has a gas fire place. Moving outside you have a huge 30X40 shop/barn with concrete floor, power and water. The 4.6 acres is fenced for animals, there is 2 horse shelters, & a dog kennel structure. This beautiful property is also located within walking distance to Antler lake where you can enjoy nature at its best, whether you enjoy bird watching, canoeing or other activities. (id:6769)