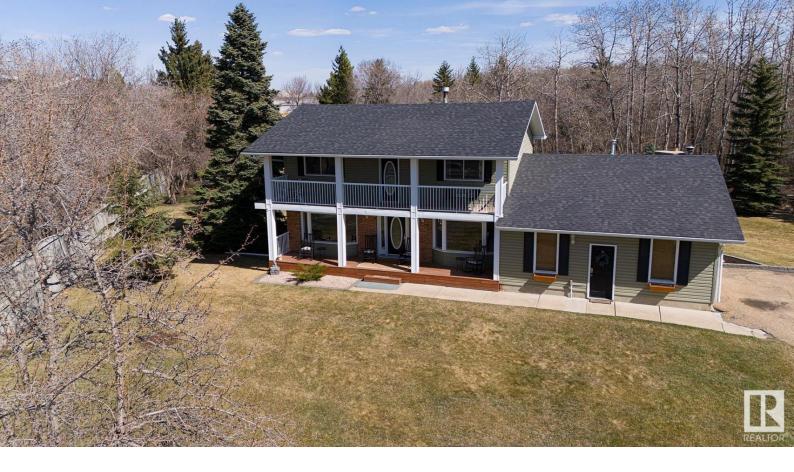

## 52349 RGE RD 233 265 Rural Strathcona County AB

\$997,000

COUNTRY LIVING IN THE CITY! Yes, and only a few steps from restaurants & shopping! 3 ACRES OF PARK-LIKE GROUNDS, fruit trees & a beautiful pond! Municipal Sewer & Water! Plus a drilled well. Enjoy the privacy & tranquility in this beautiful and gated 2 storey home. It offers 2206 square feet plus a FULLY FINISHED basement. Front verandah & an upper one too. Lovely floor plan with an open & spacious front entry, dining area, laminate flooring & a newly RENOVATED kitchen! Quartz counter tops, new stainless steel appliances. Large living room with wood burning fireplace. Deck off living room. Upstairs are 4 bedrooms & a 5 piece bathroom. Primary Bedroom has a lovely ensuite. Basement with second kitchen, living room, 5th bedroom, 3 piece bathroom & laundry. Oversized 24X22 attached GARAGE plus a 24x32 DETACHED GARAGE/SHOP with an oversized door! Tons of parking space! Newer vinyl siding (2018) newer house shingles, HWT & freshly painted. Invisible dog fencing included