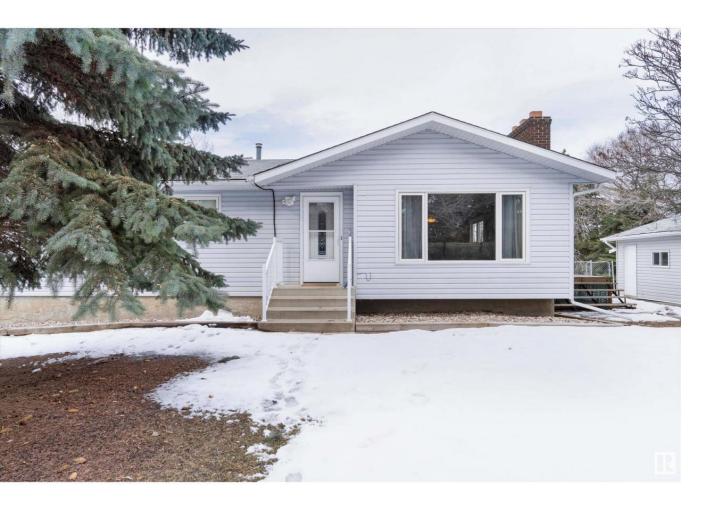

## Rural Strathcona County Alberta

\$559,700

SPRING into this awesome acreage located 15 minutes from Fort Saskatchewan and minutes to Sherwood Park. This bungalow is loaded with upgrades! The main floor features vinyl flooring throughout as well as newer baseboards, doors, triple pane windows and light fixtures! Create your meals in this large kitchen loaded with cabinetry including a wall pantry, granite counters and a double sliding patio door from eating area to deck. Cozy up to the wood fireplace in the living room and enjoy the view from the huge south facing window. The primary bedroom offers a walk in closet, renovated powder room and a gorgeous feature wall. 2 more bedrooms and 4 piece bathroom complete the main level. The walkout basement is partly finished,has a 1 piece bathroom and is ready for you to finish! New hot water tank, septic tanks replaced in 2010, 3 acres is fenced & 2 acres is fenced off for pets. Heated shed is attached to 24x30 heated garage AND landscaped yard with gravel pad for trailer storage or a 40x60 shop! (id:6769)