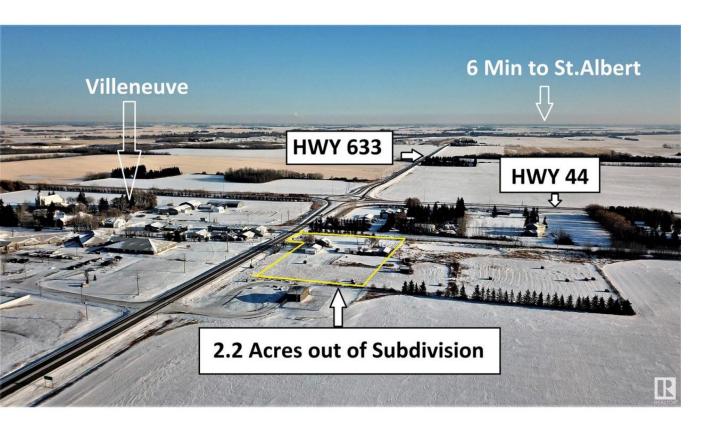

## Rural Sturgeon County Alberta

\$379,900

2.2 ACRES - 6 MINUTES WEST OF ST.ALBERT - Amazing Acreage Opportunity - and only 13 Minutes to Edmonton. FULLY SERVICED with CITY WATER and Sewer, Power and Gas, plus FIBER OPTIC INTERNET (high Speed)! PERFECT SPOT FOR YOUR BUSINESS on Pavement with quiet HWY FRONTAGE ON 633 where the speed limit is still 50km/hr, and GREAT ACCESS in all directions. ZONED AG will allow for a HOME, SHOP, BARN, SECOND RESIDENCE (Garden Suite), and Animals. Small 1 bedroom home is currently rented and has NEWER FURNACE AND HWT. Close to Villeneuve Airport which has replaced the Municipal Airport that was in Edmonton. ACREAGE IS OUT OF SUBDIVISION and sits in Sturgeon County with the town of Villeneuve across the road. Don't miss your chance on this RARE OPPORTUNITY! (id:6769)