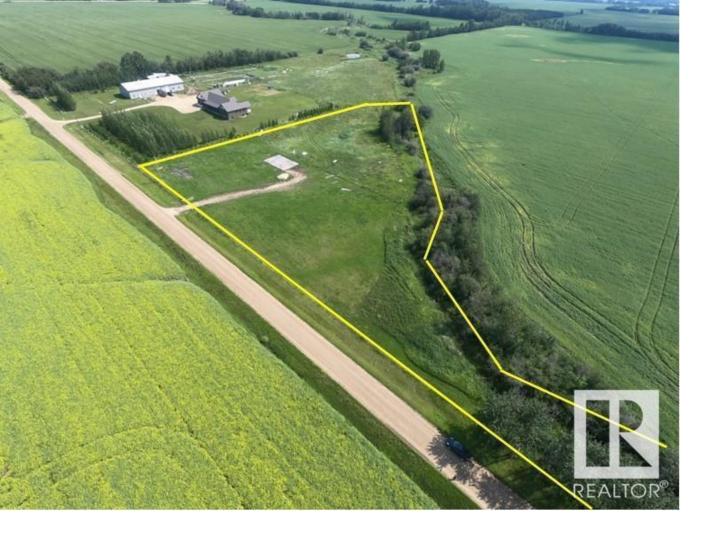

## Rural Westlock County Alberta

3.85 acres running along creek. Beautiful piece of property to build or move a modular home to. Fenced and cross fenced for animals. This property had a horse barn that was taken down but still has a good concrete pad, it once had power and natural gas (would require meters). Great location only quarter of a mile from the paved hwy 44 just south of Pickardville and only 15 minutes to Westlock. Commuting distance to Legal, Morinville, & the West side of Edmonton. Property zoned highway commercial with a sub zoning of Vacant residential and has many options. (id:6769)