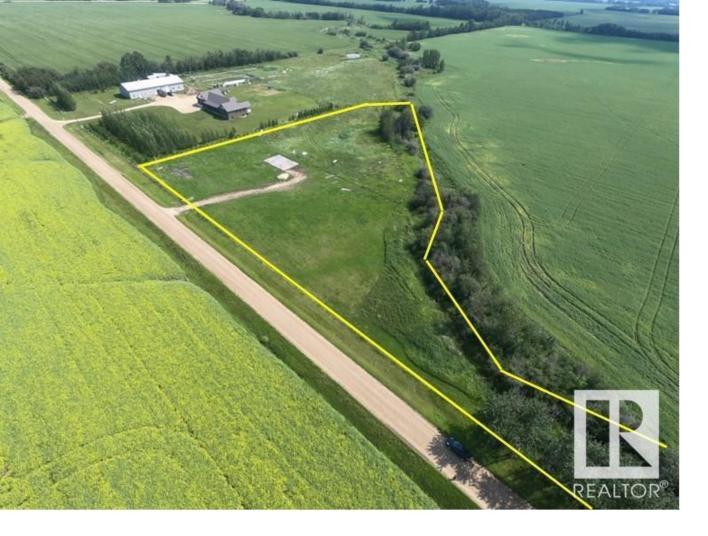

## 26521 Twp Rd 584 Rural Westlock County AB \$119,000

3.85 acres running along creek. Beautiful piece of property to build or move a modular home to. Fenced and cross fenced for animals. This property had a horse barn that was taken down but still has a good concrete pad, it once had power and natural gas (would require meters). Great location only quarter of a mile from the paved hwy 44 just south of Pickardville and only 15 minutes to Westlock. Commuting distance to Legal, Morinville, & the West side of Edmonton. Property zoned highway commercial with a sub zoning of Vacant residential and has many options.