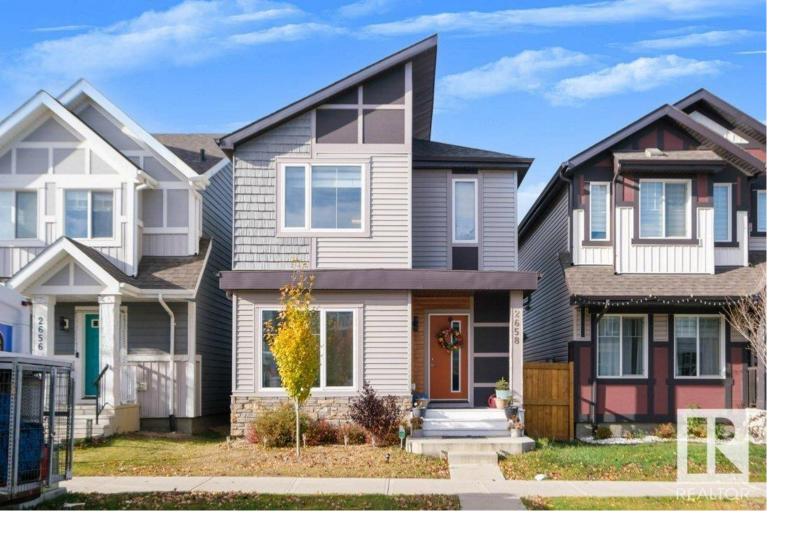

## 2658 MAPLE Way Edmonton AB

\$499 000

Located just minutes from the Henday & Whitemud, this former Landmark Show Home in the vibrant Maple Crest community is where you'll be entertaining throughout the holiday season! With easy access to everything the city has to offer, this FULLY FINISHED 4 bed / 4 bath home offers 1784 Sq Ft of modern comfort and convenience. OVERSIZED entryway flows seamlessly into the bright & spacious living and dining area. Modern kitchen is equipped with SS appliances, quartz counters, functional island, ample cabinetry, & a large pantry for all of your storage needs. Full 4pc bath and bedroom complete the main! Upper level boasts a large east facing primary w/ 4pc ensuite, 2 sizeable beds, bonus rm, PLUS.. SECOND FLOOR LAUNDRY! FF basement offers the perfect rec space for lounging, a 3pc bath, & a versatile flex rm, ideal for a home office, studio or possible 5th bdrm! Step outside to find a fully fenced yard, double detached garage for all of your vehicles. CENTRAL A/C & HRV. Close to parks, schools, & shopping,