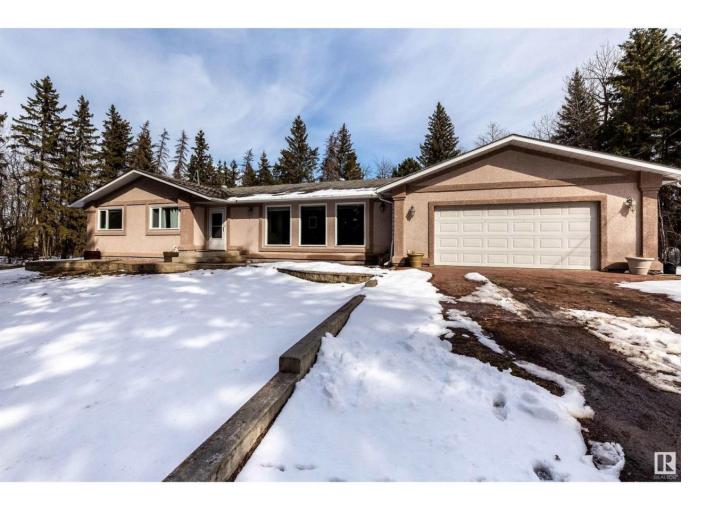

## Rural Strathcona County Alberta

\$672,000

Escape to the tranquility of Galloway Park in this breathtaking country residential home, nestled on 3.46 acres. This stunning property offers the perfect blend of natural beauty, country living, and modern amenities. The property's private setting provides a serene atmosphere, surrounded by lush greenery. The perfect retreat for those seeking a peaceful escape from the hustle and bustle of city life. Flooring is ceramic tile and hardwood floors, enjoy floor-to-ceiling windows all around the main level, allowing for an abundance of natural light. Three spacious bedrooms with a 5 piece bath and a 3 piece en-suite perfect for family members or guests. The modern kitchen is equipped with stainless steel appliances and ample counter space, perfect for culinary enthusiasts. The property's oversized double heated garage provides ample space for vehicle storage and hobbies. The backyard features a private deck with custom glass railings, offering an additional outdoor entertaining space. (id:6769)