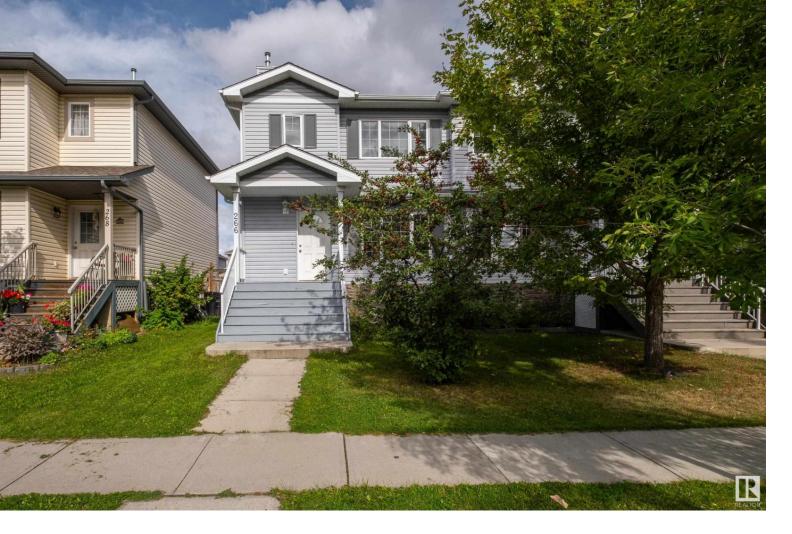

## 266 AVENA Circle Leduc AB \$340,000

Affordable 3 bed 2.5 bath half duplex LOADED WITH UPDATES! Freshly painted throughout, this charming home features BRAND NEW luxury vinyl plank flooring & carpets, baseboard, stove, dishwasher and washer! A charming recently painted front porch & front door greet you as you step into a spacious living room flooded with natural light! Continue on to the functional u-shaped kitchen featuring durable thermofoil cabinetry & ample counter space. the sizeable adjacent dining area is just off a roomy back entry with a half bath conveniently tucked away. Step out onto the huge deck overlooking the fully fenced backyard and off-street parking with plenty of space to build a garage in the future. Upstairs you'll find a primary suite complete w/ 4 pce ensuite, 2 additional well-sized bedrooms, and the main 4 pce bath. Downstairs, the basement is a blank canvas awaiting your vision! Ideally located on a quiet street just steps from parks, playgrounds, schools, groceries & retail! The good life awaits, in Deer Valley!