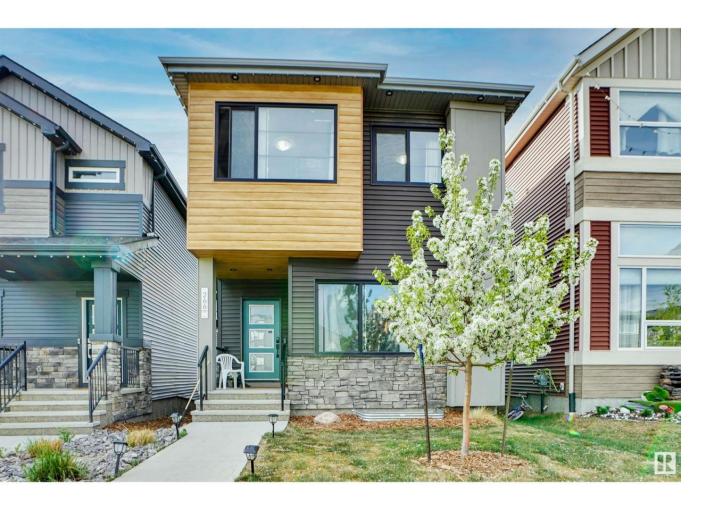

## Edmonton Alberta

Stunning Former Show Home in The Hills at Charlesworth - Luxury Living at Its Finest! This magnificent singlefamily home, a former Bedrock Homes show home, is loaded with high-end upgrades and designed for modern comfort. The bright, open-concept main floor features a cozy Vapor fireplace, elegant wall art, and a gourmet kitchen with premium countertops, sleek cabinetry, and top-tier appliances. The adjacent dining area includes a built-in wine cellar and beverage cooler, perfect for entertaining. A convenient half bathroom completes the main level. Upstairs, you'll find three generously sized bedrooms, including a spacious master suite with a walk-in closet and a luxurious ensuite. The upper-floor laundry adds practicality to daily living. Outside, the double detached insulated garage provides ample storage and protection from the elements. This home combines show-home quality with everyday living. Don't miss this rare opportunity in a prime Edmonton location. (id:6769)