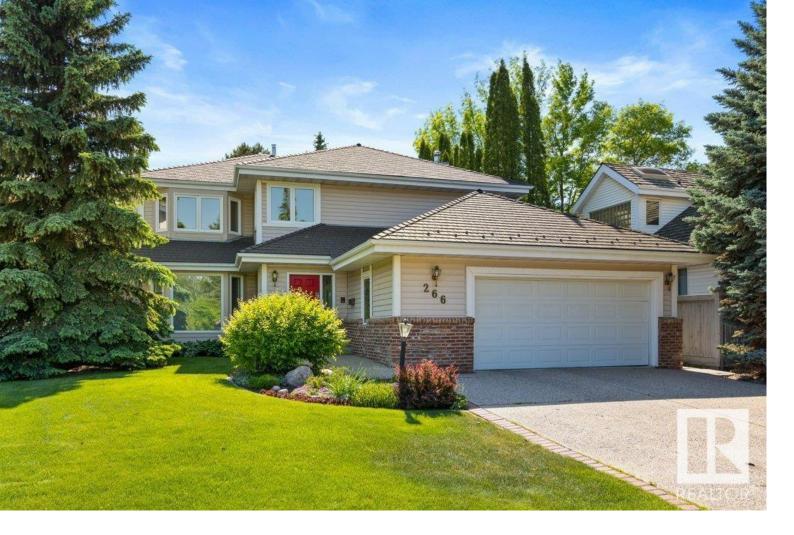

## Edmonton Alberta

\$874,900

Situated in the highly sought after neighborhood of Ogilvie Ridge, is this immaculate ORIGINAL OWNER home. Located on a large PIE SHAPED lot, in a quiet cul de sac across from the RAVINE! Offering 3100 sqft with a total of FOUR bedrooms upstairs. Many recent upgrades have been completed including: Rubber shingles, most windows and two newer furnaces. The main floor has a classic and functional layout with a front living/dining room, RENOVATED KITCHEN with white cabinets, QUARTZ countertops, induction cooktop, ISLAND, and lots of storage, inviting family room with wood fireplace, main floor den with custom built ins and main floor laundry room! Upstairs has 4 large bedrooms and a LOFT. The primary bedroom features a walk-in closet and 5pce ensuite with double sinks. The basement is partially finished and has a WORKSHOP with direct access to the garage and a half bathroom. Sensational yard with gazebo and numerous plants and tree. Central A/C (on the second floor) and irrigation complete this amazing home. (id:6769)