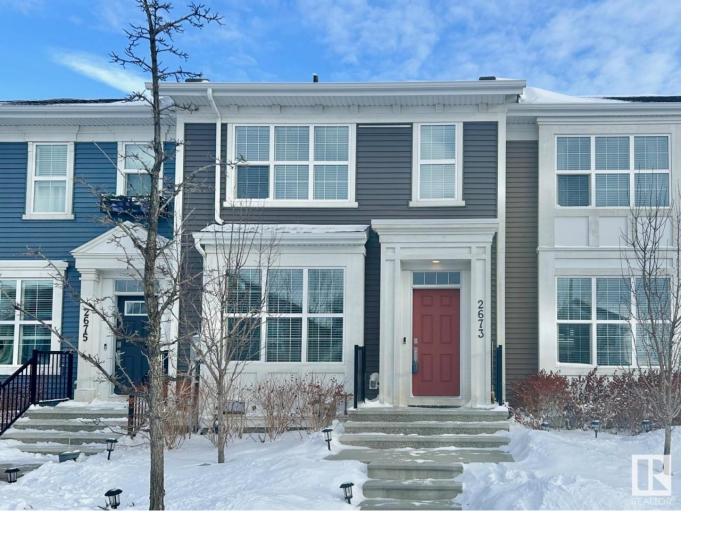

## Edmonton Alberta

\$430.000

INCREDIBLE OPPORTUNITY in Maple Crest! NO CONDO FEES with this immaculate and well-maintained 1446 SF townhome. Perfect for entertaining, the bright main floor has an open floorplan with durable vinyl plank flooring, a large peninsula island w/ quartz countertops & SS appliances, plus 9' ceilings. Relax upstairs in your spacious Primary Bdrm w/ walk-in closet and 3-pc Ensuite, 2 additional Bdrms, 4pc Bath & convenient Laundry. The Basement awaits your finishing touch. Outside, enjoy sunny days on your large deck and beautifully landscaped low-maintenance yard. Detached Double Garage for all of your storage needs. Convenience is at your doorstep in the perfectly situated neighbourhood of Maple Crest - just minutes from the Whitemud and Henday, you'll enjoy greenspaces & walking paths, plus close access to shopping and the Meadows Rec Centre. This family-friendly community boasts parks, playgrounds, a nature reserve and ravine. A perfect place to call home! (id:6769)