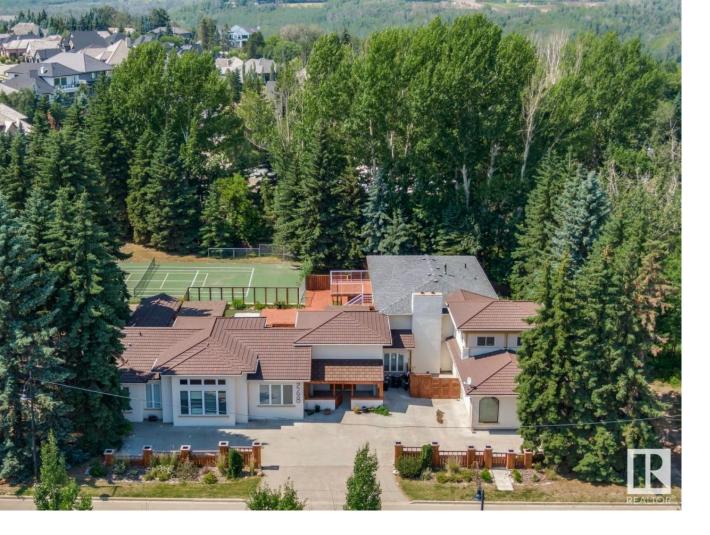

## 268 WINDERMERE Drive Edmonton AB

\$2,498,800

Welcome to an unparalleled living experience on the prestigious Windermere Drive. This expansive luxury estate offers the ultimate in resort-style living, set in a serene and private location surrounded by lush forests and natural beauty. Enjoy one of the only regulation sized tennis courts in the city, perfect for tennis & pickle ball lovers alike. Other amenities include a 20 ft out door swim spa, massive sunken fire pit, tikki bar & bbq area, putting green, golf simulator & more! This home offers the perfect blend of private, resort-like, acreage features with all of the amenities the city has to offer. The 8,000+ sqft estate home offers two garages / workshops with in-floor heating to accommodate 7+ vehicles, boats, or other toys. The main floor offers a primary suite with large walk-in closet & ensuite as well as a sprawling open-concept living area with European style sliding wall door to bring the outside, in. Kitchen boasts double island. Bsmnt includes full two bed + full bath + kitchen suite.