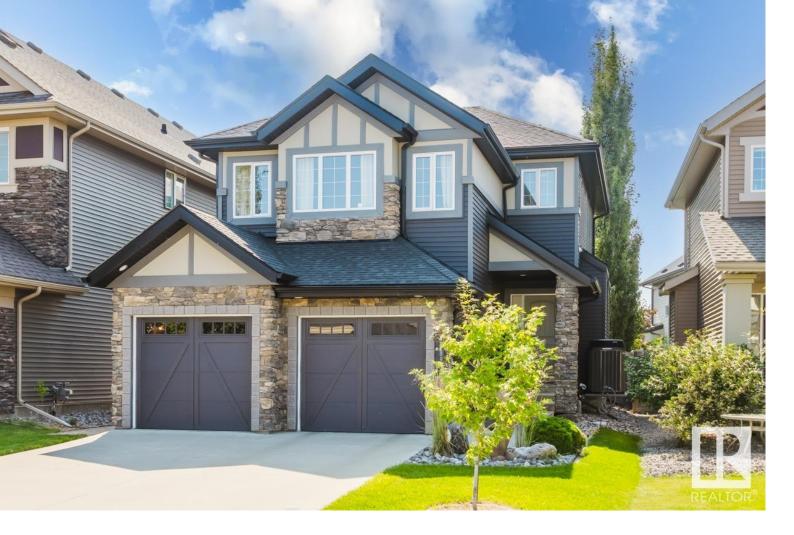

## 2685 KIRKLAND Link Edmonton AB

\$618,800

Welcome to this well-appointed & air-conditioned 2 story home in Keswick! Great curb appeal w/ stone accent at front & Professionally finished front/back landscaping. Open concept main floor has a 9' ceiling, spacious foyer, hardwood flooring & tile throughout. Living room features a gas F/P & large south facing windows. The kitchen boasts upgraded appliances, Electrolux gas range, quartz countertops, center island & walkthru pantry. Open riser stairs lead to the upstairs bonus room w/ vaulted ceiling. Primary bedroom has a 5pc ensuite for your relaxing retreat and TWO more good sized bdrm & laundry rm. Beautifully landscaped south facing backyard is an oasis w/ cedar deck, pergola, a custom built stone wood burning fireplace, storage shed & lots of trees/shrubs. Heated garage is a handyman's dream w/ hot/cold taps, polyaspartic coated floor & finished wall/ceiling w/ wooden panels! Separate entrance to the partially finished basement with 3 large windows for future development.