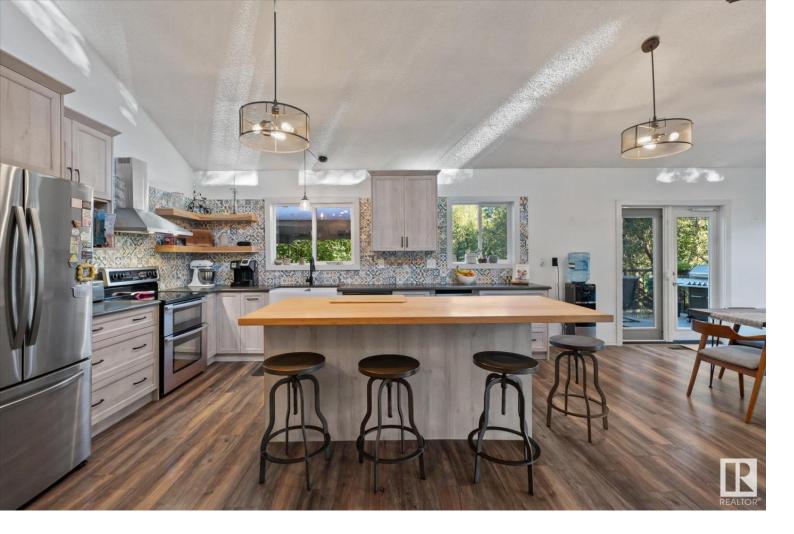

## 1316 TWP ROAD 533 27 Rural Parkland County AB

\$569,000

RARE acreage find! Just 8 minutes to Stony Plain, this unique 4 bedroom, 2 bath walk-out bi-level has many upgrades, including 14 foot vaulted ceilings and tons of natural light. The open concept main floor is perfect for entertaining, and leads out to the 11x30 maintenance free deck. The recently renovated kitchen features new cabinetry, SS appliances, quartz countertops, huge centre island, new fixtures & lighting, backsplash, hood fan, under mount sink and open shelving. The primary bedroom is next to your upgraded 4 pc bath, before heading downstairs to a flex space, additional 3 bedrooms, 3-pc bath and 4-season sunroom with gas FP! New boiler in 2022 (\$20k upgrade), new shingles 2019. On nearly 2 acres, the property has many mature trees, gently rolling hills, fenced in dog run, garden areas and an oversized 23x30 garage plus storage shed. If you've been looking for an affordable acreage in a fantastic location, this is IT!