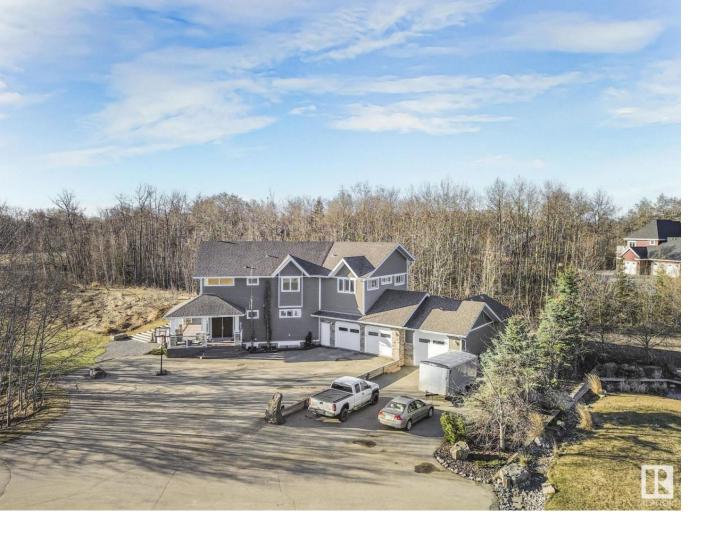

## Rural Parkland County Alberta \$1,295,000

RARE OPPORTUNITY! Welcome home to this CUSTOM BUILT 2-Storey on 2.62 ACRES in prestigious Winterridge Estates. Featuring 5 BEDROOMS and 3 BATHROOMS this home is the perfect blend of luxury, comfort, & space. Fine Craftsmanship is displayed throughout the spacious floorplan that boasts CENTRAL A/C, vaulted ceilings & abundance of natural light. Main floor features a chef's kitchen, formal dining area, massive mudroom complete with laundry, full 4 pc. bathroom, living room with gorgeous 2 sided fireplace that connects to the den. Upstairs features huge bonus room for entertainment, 2 spacious bedrooms, full 5 pc bathroom and massive Primary Suite featuring a 5 pc. spa like ensuite and large walk-in closet. Finished basement offers oversized rec room with projector screen, full 3 pc bathroom, 2 more spacious bedrooms, & separate entrance. PROFESSIONALLY LANDSCAPED this meticulously designed private oasis has it all. Live your dream & experience the perfect escape with city convenience nearby. DON'T MISS OUT! (id:6769)