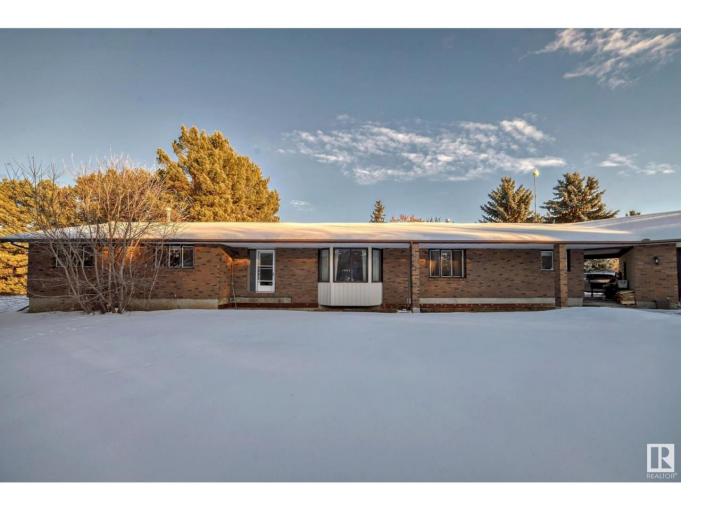

## Rural Parkland County Alberta

\$660,000

Beautiful acreage bungalow is 1980-built situated on 3.58 acres in the Garden Grove Estates subdivision, just 6 km south of Spruce Grove. The home offers over 2,500 sq ft of living space with 5 bedrooms and 3 bathrooms, plus a partially finished basement with a family room, rec room and ready for another bathroom and more living space. Features include two brick-faced wood-burning fireplaces (one on the main floor and one in the basement), a U-shaped kitchen open to a bright dining area, and large windows for ample natural light, large main floor laundry room, a bay window, and laminate flooring. The property boasts amazing views of the mature, treed landscape from the back deck and a huge skating rink. For parking and storage, there is a insulated garage (attached by a breezeway), RV parking, upgraded electrical and an oversized 40' x 70' insulated and heated shop. This home offers plenty of space, privacy, and potential for those seeking a rural setting with convenient access to Spruce Grove. (id:6769)