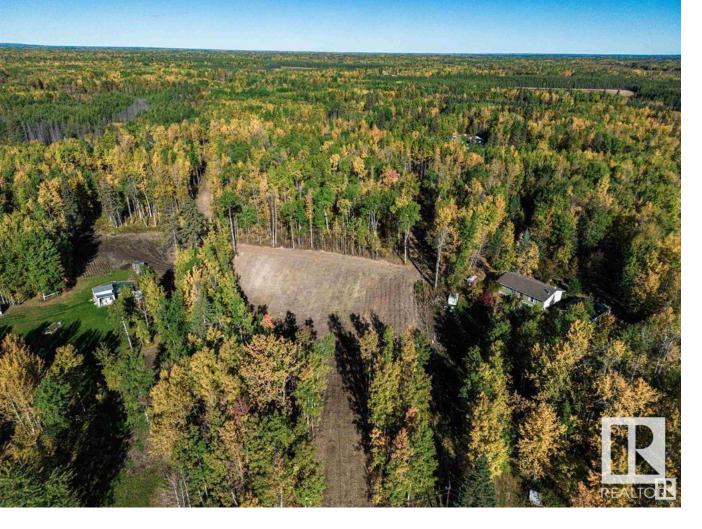

## Rural Parkland County Alberta

\$150.000

Discover the perfect blend of country serenity and convenient access with this beautiful 5-acre parcel, located just 20 minutes from Stony Plain via fully paved roads right to the subdivision. This partially cleared lot features a perimeter trail, a driveway already in place, and a private, central building site ready for your dream home. The east side of the property is securely fenced with page wire, and essential services are ready at the property line, including power and natural gas. Water wells are permitted within the subdivision, offering flexibility for your build. Enjoy easy weekend escapes with Wabamun Lake and Alberta Beach just a short drive away. Whether you're commuting to Stony Plain, Spruce Grove, or even Edmonton, this property offers the peaceful lifestyle you've been searching for without sacrificing convenience. A truly ideal spot to create your own quiet sanctuary. (id:6769)